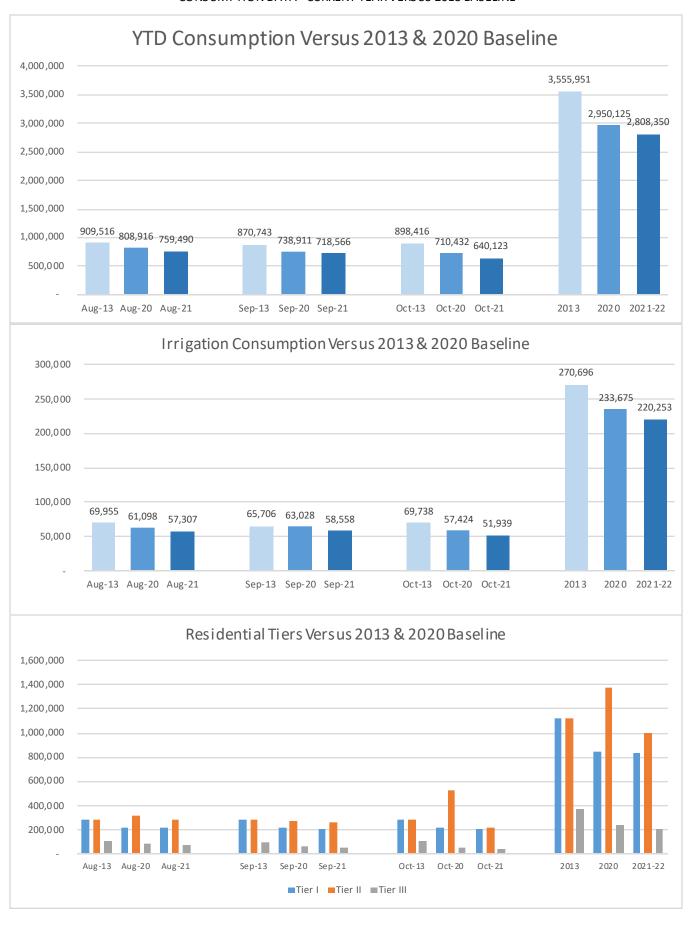

#### **Item 18: Water Supply and Conservation**

- The Board received reports and graphs of the following items: District potable and recycled water use, Calendar Year 2021 purchased water estimate, conservation goal summary, climate summary, and 2021 monthly water consumption versus the 2013 and 2020 baseline years. The report noted that the District's water usage for September 2021 was 8% lower than usage in September 2020 and 20% lower than usage in September 2013. (Item 18-A)
- The Board viewed reports on California's water supply and reservoir conditions as of October 12, 2021. (Item 18-B)