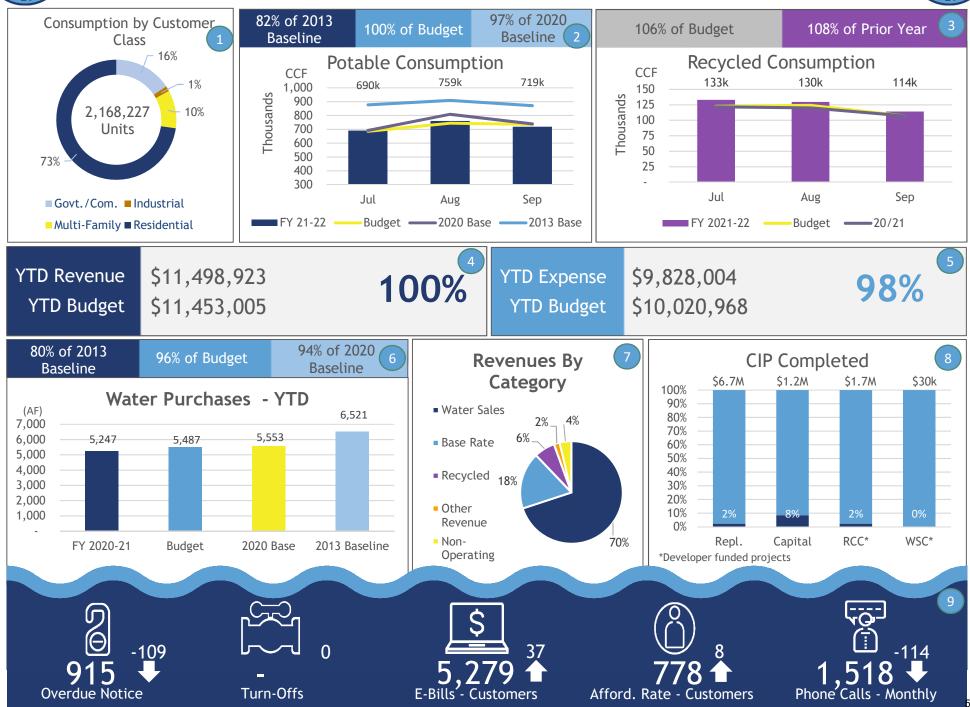

9. Treasurer's Report

Mr. Byerrum

- A. Financial Dashboard as of September 30, 2021
- B. District Statement of Revenues, Expenses, and Change in Net Positions as of September 30, 2021
- C. District Statement of Net Positions as of September 30, 2021
- D. Summary of Cash and Investments as of September 30, 2021
  - (1) Discussion

#### **Item 8: Treasurer's Report**

 Mr. Byerrum presented the Financial Dashboard as of August 31, 2021, the District Statement of Revenue, Expenses, and Change in Net Positions as of August 31, 2021, the District Statement of Net Positions as of August 31, 2021, and Summary of Cash and Investments as of August 31, 2021. (Items 8-A, B, C, D)

Motion No. 21-10-1704: Upon consideration thereof, it was moved by Director Hilden, seconded by Director Lee and unanimously carried (5-0) by the roll call vote noted below, to receive, approve, and file the Financial Dashboard as of August 31, 2021, the District Statement of Revenue, Expenses, and Change in Net Positions as of August 31, 2021, the District Statement of Net Positions as of August 31, 2021, and Summary of Cash and Investments as of August 31, 2021. (Items 8-A, B, C, D)