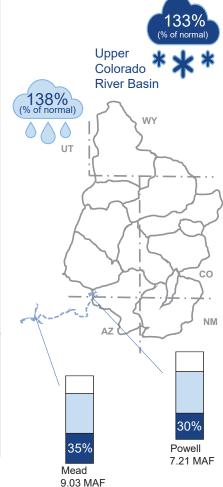

#### **Item 18: Water Supply and Conservation**

- The Board received reports and graphs of the following items: District potable and recycled water use, Calendar Year 2021 purchased water estimate, conservation goal summary, climate summary, and 2021 monthly water consumption versus the 2013 and 2020 baseline years. The report noted that the District's water usage for September 2021 was 8% lower than usage in September 2020 and 20% lower than usage in September 2013. (Item 18-A)
- The Board viewed reports on California's water supply and reservoir conditions as of October 12, 2021. (Item 18-B)