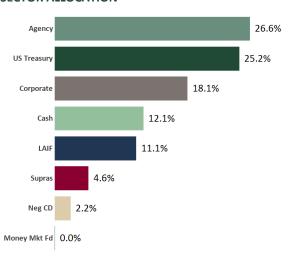

9. Treasurer's Report

Mr. Byerrum

- A. Financial Dashboard as of September 30, 2021
- B. District Statement of Revenues, Expenses, and Change in Net Positions as of September 30, 2021
- C. District Statement of Net Positions as of September 30, 2021
- D. Summary of Cash and Investments as of September 30, 2021
  - (1) Discussion