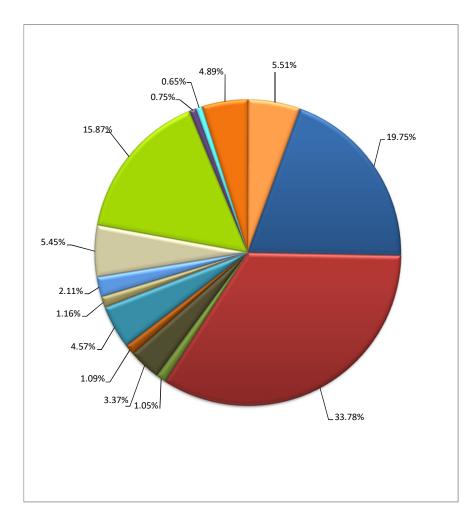

PROJECT NAME: A-21-766

DISTRICT SHARE:

0:007433722

| ACCOUNT # | TAXING AGENCY                    | CURRENT<br>TAX SHARE | PERCENT                | PROPOSED<br>DIST SHARE | ALLOCATED<br>SHARE | ADJUSTMENTS  | NET SHARE   |
|-----------|----------------------------------|----------------------|------------------------|------------------------|--------------------|--------------|-------------|
| 001.05    | LOS ANGELES COUNTY GENERAL       | 0.302849651          | 30.2860 %              | 0.007433722            | 0.002251309        | -0.002302796 | 0.300546855 |
| 001.20    | L.A. COUNTY ACCUM CAP OUTLAY     | 0.000109393          | 0.0109 %               | 0007433722             | 0.000000813        | 0.000000000  | 0.000109393 |
| 003.01    | L A COUNTY LIBRARY               | 0.022178362          | 2:2178 %               | 0.007433722            | 02000164867        | -0.000164867 | 0.022013495 |
| 007.30    | CONSOL. FIRE PRO.DIST.OF L.A.CO. | 0.168222386          | 16 8222 %              | 0.007433722            | 0.001250518        | -0.001250518 | 0.166971868 |
| 007.31    | L A C FIRE-FFW                   | 0.006816821          | 0 <sub>.5</sub> 6816 % | 0.007433722            | 0.000050674        | 0.000000000  | 0.006816821 |
| 030.10    | L.A.CO.FL.CON.DR.IMP.DIST.MAINT. | 0.001626085          | 0.1626 %               | 0.007433722            | 0.000012087        | -0.000012087 | 0.001613998 |
| 030.70    | LA CO FLOOD CONTROL MAINT        | 0.009202090          | 0@9202 %               | 0.007433722            | 0.000068405        | -0.000068405 | 0.009133685 |
| 278.01    | CITY-WALNUT IMPROV PROJ RP       | 0.034929388          | 3.4929 %               | 0.007433722            | 0.000259655        | -0.000259655 | 0.034669733 |
| 365.05    | THREE VALLEY MWD ORIG AREA       | 0.004051638          | 0.4051 %               | 0.007433722            | 0.000030118        | -0.000030118 | 0.004021520 |
| 370.05    | WALNUT VALLEY WATER DISTRICT     | 0.000717984          | 0.0717 %               | 0.007433722            | 0.000005337        | -0.000005337 | 0.000712647 |
| 370.09    | WALNUT VALL WT DIST IMP DIST # 5 | 0.002123641          | 0.2123 %               | 0.007433722            | 0.000015786        | -0.000015786 | 0:002107855 |
| 400.00    | EDUCATIONAL REV AUGMENTATION FD  | 0.068475550          | 6.8475 %               | 0.007433722            | 0.000509028        | EXEMPT       | 0.068475550 |
| 400.01    | EDUCATIONAL AUG FD IMPOUND       | 0.147665865          | 14.7665 %              | 0.007433722            | 0.001097706        | EXEMPT       | 0.147665865 |
| 400.15    | COUNTY SCHOOL SERVICES           | 0.001356872          | 0 <sub>:</sub> 1356 %  | 0.007433722            | 0.000010086        | EXEMPT       | 0.001356872 |
| 400.21    | CHILDREN'S INSTIL TUITION FUND   | 0.002692874          | 0 <sub>:</sub> 2692 %  | 0.007433722            | 0.000020018        | EXEMPT       | 0.002692874 |
| 809.04    | MT.SAN ANTONIO COMMUNITY COLLEGE | 0.029063144          | 2, 9063 %              | 0.007433722            | 0.000216047        | EXEMPT       | 0.029063144 |
| 809.20    | MT SAN ANTONIO CHILDRENS CTR-FD  | 0.000280516          | 0.0280 %               | 0.007433722            | 0.000002085        | EXEMPT       | 0.000280516 |
| 980.03    | WALNUT VALLEY UNIF. SCHOOL DIST. | 0.189288901          | 18.9288 %              | 0.007433722            | 0.001407121        | EXEMPT       | 0.189288901 |
| 980.06    | CO.SCH.SERV.FDWALNUT VALLEY      | 0.007522774          | 0: 7522 %              | 0.007433722            | 0.000055922        | EXEMPT       | 0.007522774 |

## PROPERTY TAX TRANSFER RESOLUTION WORKSHEET FISCAL YEAR 2020-2021

ANNEXATION NUMBER: 766 PROJECT NAME: A-21-766

TRA: 12326

| ACCOUNT # | TAXING AGENCY                    | CURRENT<br>TAX SHARE | PERCENT    | PROPOSED<br>DIST SHARE | ALLOCATED<br>SHARE | ADJUSTMENTS  | NET SHARE   |
|-----------|----------------------------------|----------------------|------------|------------------------|--------------------|--------------|-------------|
| 980.07    | DEV.CTR.HDCPD.MINOR-WALNUT VY    | 0.000326065          | 0.0826 %   | 0.007433722            | 0 = 000006140      | EXEMPT       | 0.000826065 |
|           |                                  |                      |            |                        |                    |              |             |
| ***066.80 | CO.SANITATION DIST.NO 21 DEBT S. | 0.060000000          | 0.0000 %   | 0.007433722            | 0.000000000        | 0.000000000  | 0.004109569 |
|           |                                  |                      |            |                        |                    | ***          |             |
|           | TOTAL:                           | 1-000000000          | 100.0000 % |                        | 0.007433722        | -0.004109569 | 1.000000000 |

ANNEXATION TO:

CO.SANITATION DIST.NO 21 DEBT S.

ACCOUNT NUMBER: TRA:

066.80 12326

EFFECTIVE DATE: 07/01/2021 ANNEXATION NUMBER: 766

PROJECT NAME: A-21-766

0.007433722 DISTRICT SHARE:

| ACCOUNT # | TAXING AGENCY                    | CURRENT<br>TAX SHARE | PERCENT   | PROPOSED<br>DIST SHARE | ALLOCATED<br>SHARE | ADJUSTMENTS  | NET SHARE   |
|-----------|----------------------------------|----------------------|-----------|------------------------|--------------------|--------------|-------------|
| 001.05    | LOS ANGELES COUNTY GENERAL       | 0.302849651          | 30.2860 % | 0.007433722            | 0.002251309        | -0.002302796 | 0.300546855 |
| 001.20    | L.A. COUNTY ACCUM CAP OUTLAY     | 0.000109393          | 0.0109 %  | 0.007433722            | 0.000000813        | 0.000000000  | 0.000109393 |
| 003.01    | L A COUNTY LIBRARY               | 0.022178362          | 2 2178 %  | 0.007433722            | 0.000164867        | -0.000164867 | 0.022013495 |
| 007.30    | CONSOL. FIRE PRO.DIST.OF L.A.CO. | 0.168222386          | 16.8222 % | 0.007433722            | 0.001250518        | -0.001250518 | 0.166971868 |
| 007.31    | L A C FIRE-FFW                   | 0.006816821          | 0.6816 %  | 0.007433722            | 0.000050674        | 0.000000000  | 0.006816821 |
| 030.10    | L.A.CO.FL.CON.DR.IMP.DIST.MAINT. | 0.001626085          | 0_1626 %  | 0.007433722            | 0.000012087        | -0.000012087 | 0.001613998 |
| 030.70    | LA CO FLOOD CONTROL MAINT        | 0.009202090          | 0-9202 %  | 0.007433722            | 0.000068405        | -0.000068405 | 0.009133685 |
| 278.01    | CITY-WALNUT IMPROV PROJ RP       | 0.034929388          | 3,4929 %  | 0.007433722            | 0.000259655        | -0.000259655 | 0.034669733 |
| 365.05    | THREE VALLEY MWD ORIG AREA       | 0.004051638          | 0.4051 %  | 0.007433722            | 0.000030118        | -0.000030118 | 0.004021520 |
| 370.05    | WALNUT VALLEY WATER DISTRICT     | 0.000717984          | 0.0717 %  | 0.007433722            | 0.000005337        | -0.000005337 | 0.000712647 |
| 370.09    | WALNUT VALL WT DIST IMP DIST # 5 | 0.002123641          | 0.2123 %  | 0.007433722            | 0.000015786        | -0=000015786 | 0.002107855 |
| 400.00    | EDUCATIONAL REV AUGMENTATION FD  | 0.068475550          | 6.8475 %  | 0.007433722            | 0.000509028        | EXEMPT       | 0.068475550 |
| 400.01    | EDUCATIONAL AUG FD IMPOUND       | 0.147665865          | 14,7665 % | 0.007433722            | 0.001097706        | EXEMPT       | 0.147665865 |
| 400.15    | COUNTY SCHOOL SERVICES           | 0.001356872          | 0.1356 %  | 0.007433722            | 0.000010086        | EXEMPT       | 0.001356872 |
| 400.21    | CHILDREN'S INSTIL TUITION FUND   | 0.002692874          | 0.2692 %  | 0.007433722            | 0.000020018        | EXEMPT       | 0.002692874 |
| 809.04    | MT.SAN ANTONIO COMMUNITY COLLEGE | 0.029063144          | 2,9063 %  | 0.007433722            | 0.000216047        | EXEMPT       | 0.029063144 |
| 809.20    | MT SAN ANTONIO CHILDRENS CTR-FD  | 0.000280516          | 0.0280 %  | 0.007433722            | 0.000002085        | EXEMPT       | 0.000280516 |
| 980.03    | WALNUT VALLEY UNIF. SCHOOL DIST. | 0.189288901          | 18.9288 % | 0.007433722            | 0.001407121        | EXEMPT       | 0.189288901 |
| 980.06    | CO.SCH.SERV.FDWALNUT VALLEY      | 0.007522774          | 0.7522 %  | 0.007433722            | 0.000055922        | EXEMPT       | 0.007522774 |

## PROPERTY TAX TRANSFER RESOLUTION WORKSHEET FISCAL YEAR 2020-2021

ANNEXATION NUMBER: 766

PROJECT NAME: A-21-766

TRA: 12326

| ACCOUNT # | TAXING AGENCY                    | CURRENT<br>TAX SHARE | PERCENT    | PROPOSED<br>DIST SHARE | ALLOCATED<br>SHARE | ADJUSTMENTS  | NET SHARE   |
|-----------|----------------------------------|----------------------|------------|------------------------|--------------------|--------------|-------------|
| 980 - 07  | DEV.CTR.HDCPD.MINOR-WALNUT VY.   | 0.000826065          | 0%0826 %   | 0.007433722            | 0.000006140        | EXEMPT       | 0.000826065 |
|           |                                  |                      |            |                        |                    |              |             |
|           |                                  |                      |            |                        |                    |              |             |
| ***066.80 | CO.SANITATION DIST.NO 21 DEET S. | 0.000000000          | 0.0000 %   | 0.007433722            | 0.000000000        | 0.000000000  | 0.004109569 |
|           |                                  |                      |            |                        |                    |              |             |
|           | TOTAL:                           | 1.000000000          | 100.0000 % |                        | 0.007433722        | -0,004109569 | 1.000000000 |