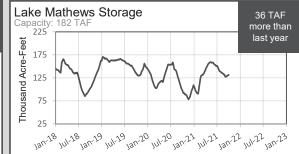

#### **Item 18: Water Supply and Conservation**

- The Board received reports and graphs of the following items: District potable and recycled water use, Calendar Year 2021 purchased water estimate, conservation goal summary, climate summary, and 2021 monthly water consumption versus the 2013 and 2020 baseline years. The report noted that the District's water usage for September 2021 was 8% lower than usage in September 2020 and 20% lower than usage in September 2013. (Item 18-A)
- The Board viewed reports on California's water supply and reservoir conditions as of October 12, 2021. (Item 18-B)