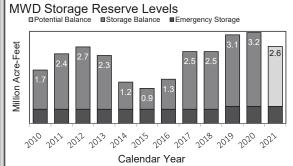

#### **Item 18: Water Supply and Conservation**

- The Board received reports and graphs of the following items: District potable and recycled water use, Calendar Year 2021 purchased water estimate, conservation goal summary, climate summary, and 2021 monthly water consumption versus the 2013 and 2020 baseline years. The report noted that the District's water usage for September 2021 was 8% lower than usage in September 2020 and 20% lower than usage in September 2013. (Item 18-A)
- The Board viewed reports on California's water supply and reservoir conditions as of October 12, 2021. (Item 18-B)