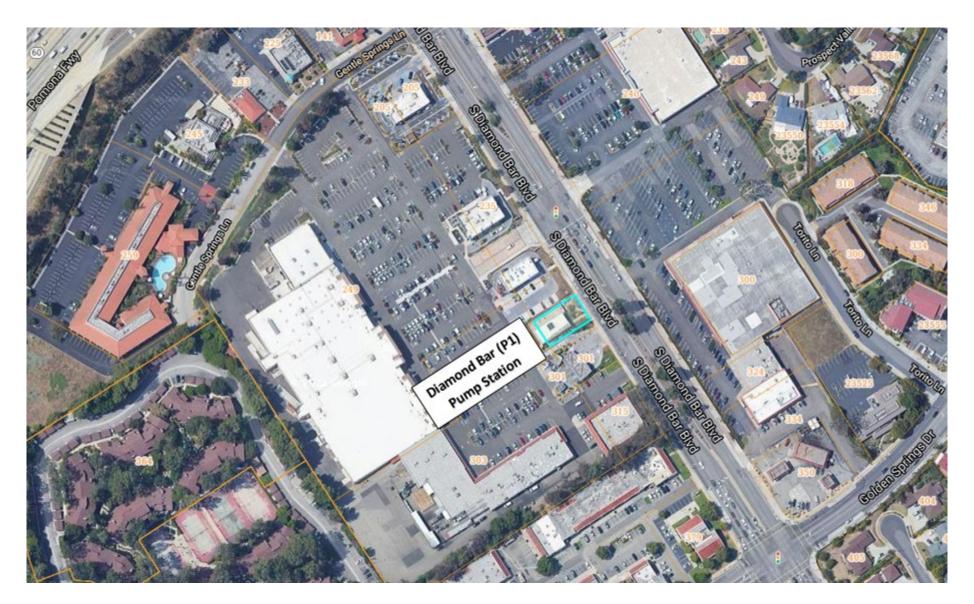

- (2) Action Taken
- B. Consider Award of Contract to Pascal & Ludwig Constructors, Inc. for Diamond Bar (P-1) Pump Station Electrical Refurbishment and Notice of Exemption (P.N. 20-3628)
  - (1) Discussion