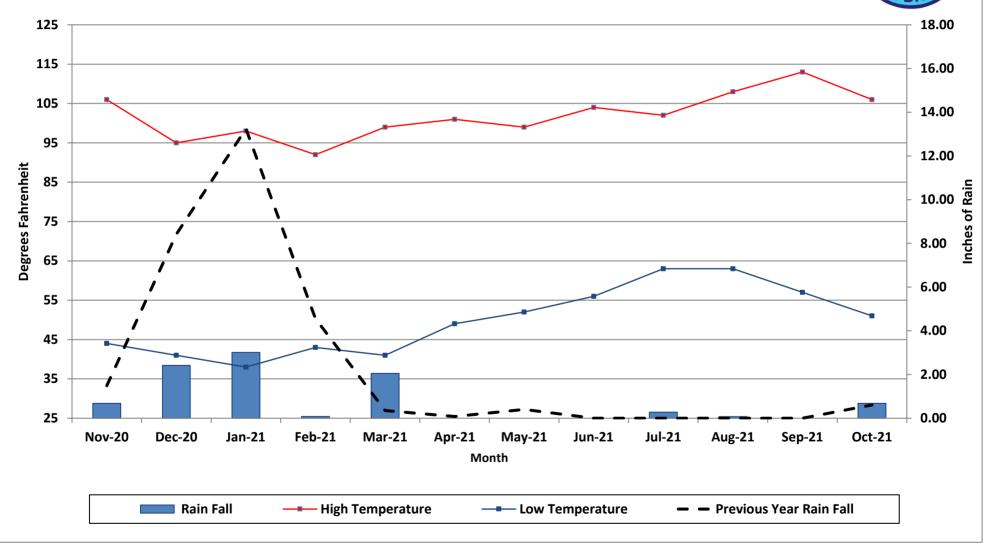

#### **Item 18: Water Supply and Conservation**

- The Board received reports and graphs of the following items: District potable and recycled water use, Calendar Year 2021 purchased water estimate, conservation goal summary, climate summary, and 2021 monthly water consumption versus the 2013 and 2020 baseline years. The report noted that the District's water usage for September 2021 was 8% lower than usage in September 2020 and 20% lower than usage in September 2013. (Item 18-A)
- The Board viewed reports on California's water supply and reservoir conditions as of October 12, 2021. (Item 18-B)