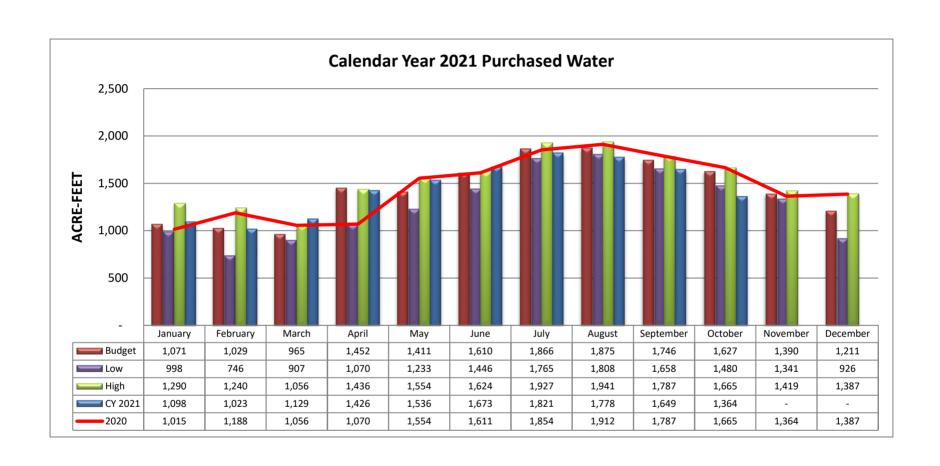

#### **Item 18: Water Supply and Conservation**

- The Board received reports and graphs of the following items: District potable and recycled water use, Calendar Year 2021 purchased water estimate, conservation goal summary, climate summary, and 2021 monthly water consumption versus the 2013 and 2020 baseline years. The report noted that the District's water usage for September 2021 was 8% lower than usage in September 2020 and 20% lower than usage in September 2013. (Item 18-A)
- The Board viewed reports on California's water supply and reservoir conditions as of October 12, 2021. (Item 18-B)