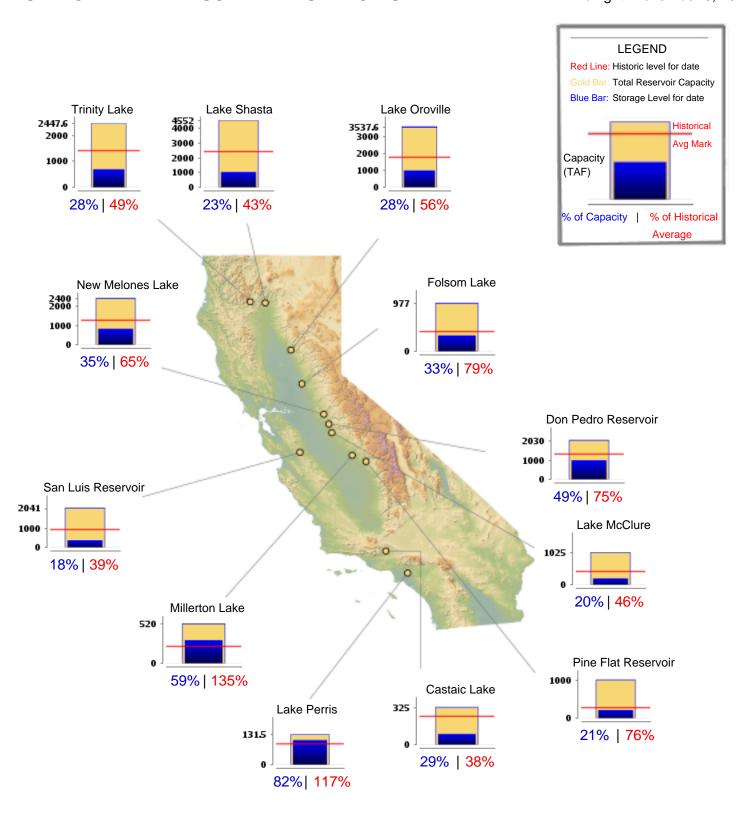

#### **Item 18: Water Supply and Conservation**

- The Board received reports and graphs of the following items: District potable and recycled water use, Calendar Year 2021 purchased water estimate, conservation goal summary, climate summary, and 2021 monthly water consumption versus the 2013 and 2020 baseline years. The report noted that the District's water usage for September 2021 was 8% lower than usage in September 2020 and 20% lower than usage in September 2013. (Item 18-A)
- The Board viewed reports on California's water supply and reservoir conditions as of October 12, 2021. (Item 18-B)