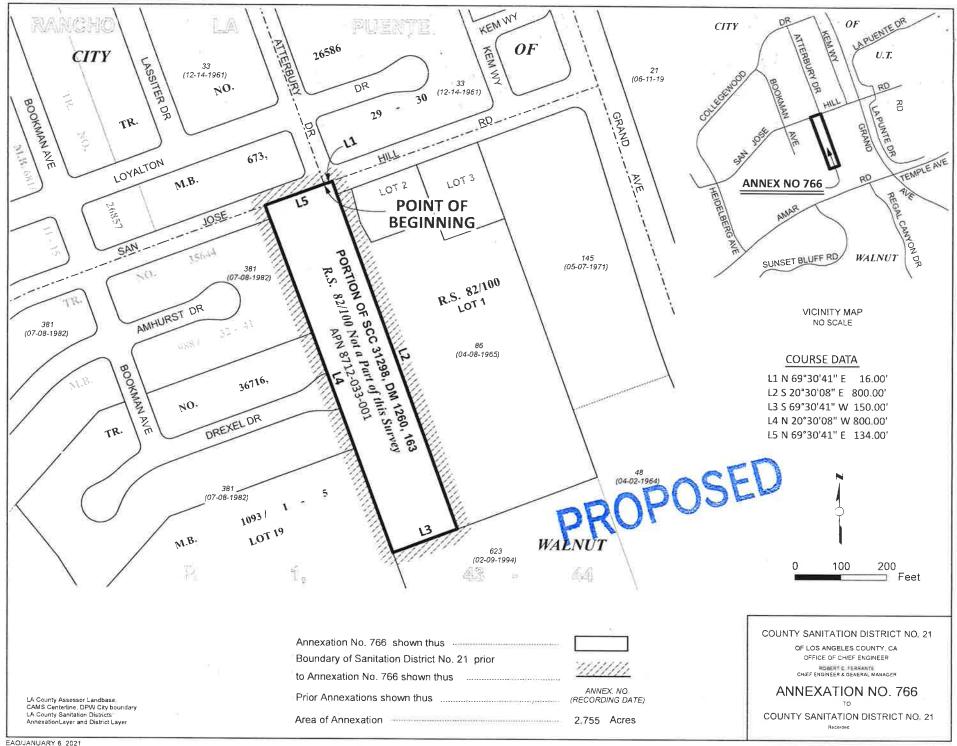

#### "ANNEXATION NO. 766"

WHEREAS, pursuant to Section 99 and 99.01 of the Revenue and Taxation Code, prior to the effective date of any jurisdictional change which will result in a special district providing a new service, the governing bodies of all local agencies that receive an apportionment of the property tax from the area must determine the amount of property tax revenues from the annual tax increment to be exchanged between the affected agencies and approve and accept the negotiated exchange of property tax revenues by resolution; and

**WHEREAS**, the governing bodies of the agencies signatory hereto have made determinations of the amount of property tax revenues from the annual tax increments to be exchanged as a result of the annexation to County Sanitation District No. 21 entitled *Annexation No. 766;* 

#### NOW, THEREFORE, BE IT RESOLVED AS FOLLOWS:

- 1. The negotiated exchange of property tax revenues resulting from the annexation of territory to County Sanitation District No. 21 in the annexation entitled *Annexation No. 766* is approved and accepted.
- 2. For each fiscal year commencing on and after July 1, 2021 or after the effective date of this jurisdictional change, whichever is later, the County Auditor shall transfer to County Sanitation District No. 21 a total of 0.4109569 percent of the annual tax increment attributable to the land area encompassed within *Annexation No. 766* as shown on the attached Worksheet.
- 3. No additional transfer of property tax revenues shall be made from any other tax agencies to County Sanitation District No. 21 as a result of annexation entitled *Annexation No. 766*.