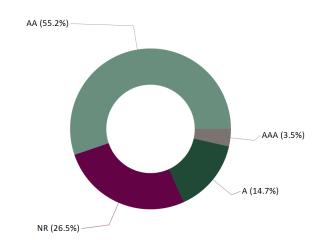

333                | 44,898,187                   |
| Book Value               | 45,852,828                | 44,910,466                   |
| Cost Value               | 45,853,957                | 44,911,210                   |

#### **TOP ISSUERS**

| Government of United States     | 25.2% |
|---------------------------------|-------|
| Federal Home Loan Bank          | 12.5% |
| Bank Cash Account               | 12.1% |
| Local Agency Investment Fund    | 11.1% |
| Federal National Mortgage Assoc | 8.6%  |
| Federal Home Loan Mortgage Corp | 3.7%  |
| Intl Bank Recon and Development | 2.4%  |
| Inter-American Dev Bank         | 2.2%  |
| Total                           | 77.9% |

#### **SECTOR ALLOCATION**

Average Life



#### **MATURITY DISTRIBUTION**



### **CREDIT QUALITY (S&P)**



### **Walnut Valley Water District**

## **Portfolio Summary**

Account #10074

As of October 31, 2021



| PORTFOLIO CHARACTERISTICS |          |
|---------------------------|----------|
| Average Modified Duration | 2.54     |
| Average Coupon            | 1.73%    |
| Average Purchase YTM      | 1.72%    |
| Average Market YTM        | 0.72%    |
| Average S&P/Moody Rating  | AA/Aa1   |
| Average Final Maturity    | 2.62 yrs |
|                           |          |

2.60 yrs

| ACCOUNT SUMMARY | A | C | Ol | JN. | T S | UN | ΛM | ARY |
|-----------------|---|---|----|-----|-----|----|----|-----|
|-----------------|---|---|----|-----|-----|----|----|-----|

|                    | Beg. Values<br>as of 9/30/21 | End Values<br>as of 10/31/21 |
|--------------------|---------------------