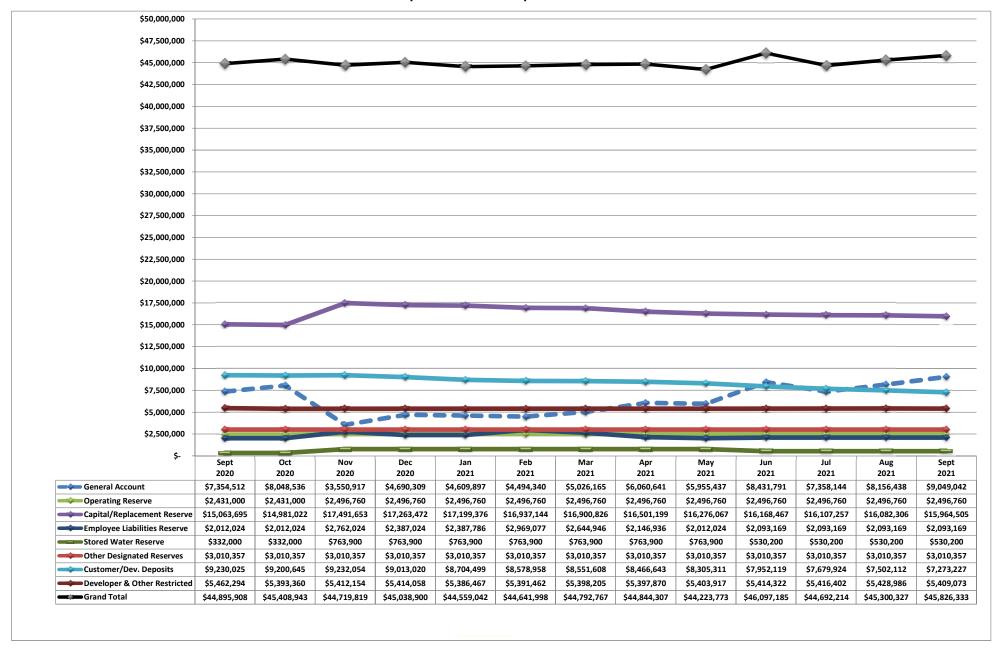

9. Treasurer's Report

Mr. Byerrum

- A. Financial Dashboard as of September 30, 2021
- B. District Statement of Revenues, Expenses, and Change in Net Positions as of September 30, 2021
- C. District Statement of Net Positions as of September 30, 2021
- D. Summary of Cash and Investments as of September 30, 2021
  - (1) Discussion