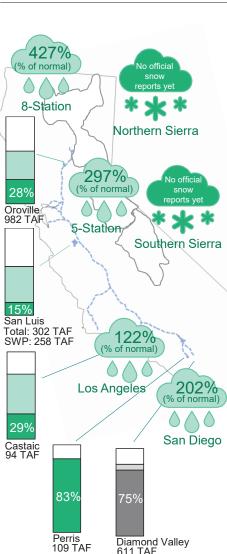

#### **Item 18: Water Supply and Conservation**

- The Board received reports and graphs of the following items: District potable and recycled water use, Calendar Year 2021 purchased water estimate, conservation goal summary, climate summary, and 2021 monthly water consumption versus the 2013 and 2020 baseline years. The report noted that the District's water usage for September 2021 was 8% lower than usage in September 2020 and 20% lower than usage in September 2013. (Item 18-A)
- The Board viewed reports on California's water supply and reservoir conditions as of October 12, 2021. (Item 18-B)