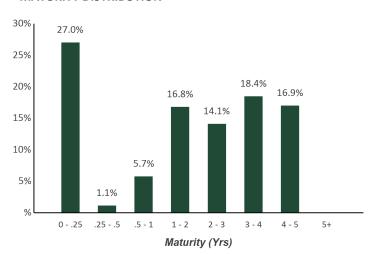

r                      | 45,826,333                | 44,898,187                   |
| Book Value               | 45,852,828                | 44,910,466                   |
| Cost Value               | 45,853,957                | 44,911,210                   |

#### **TOP ISSUERS**

| Government of United States     | 25.2% |
|---------------------------------|-------|
| Federal Home Loan Bank          | 12.5% |
| Bank Cash Account               | 12.1% |
| Local Agency Investment Fund    | 11.1% |
| Federal National Mortgage Assoc | 8.6%  |
| Federal Home Loan Mortgage Corp | 3.7%  |
| Intl Bank Recon and Development | 2.4%  |
| Inter-American Dev Bank         | 2.2%  |
| Total                           | 77.9% |

#### **SECTOR ALLOCATION**

Average Life



#### **MATURITY DISTRIBUTION**



### **CREDIT QUALITY (S&P)**



### **Walnut Valley Water District**

## **Portfolio Summary**

Account #10074

As of October 31, 2021



| PORTFOLIO CHARACTERISTICS |          |
|---------------------------|----------|
| Average Modified Duration | 2.54     |
| Average Coupon            | 1.73%    |
| Average Purchase YTM      | 1.72%    |
| Average Market YTM        | 0.72%    |
| Average S&P/Moody Rating  | AA/Aa1   |
| Average Final Maturity    | 2.62 yrs |
|                           |          |

2.60 yrs

| ACCOUNT SUMMARY | A | C | Ol | JN. | T S | UN | ΛM | ARY |
|-----------------|---|---|----|-----|-----|----|----|-----|
|-----------------|---|---|----|-----|-----|----|----|-----|

|                    | Beg. Values<br>as of 9/30/21 | End Values<br>as of 10/31/21 |
|----------