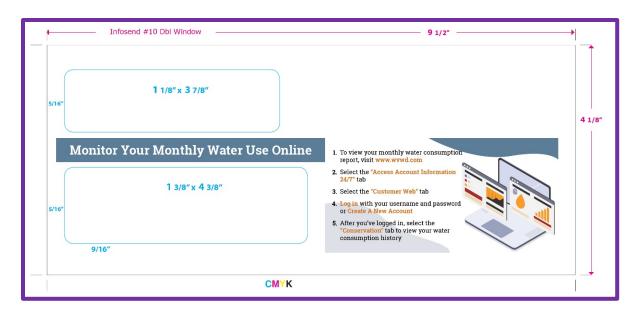

#### **Item 18: Water Supply and Conservation**

- The Board received reports and graphs of the following items: District potable and recycled water use, Calendar Year 2021 purchased water estimate, conservation goal summary, climate summary, and 2021 monthly water consumption versus the 2013 and 2020 baseline years. The report noted that the District's water usage for September 2021 was 8% lower than usage in September 2020 and 20% lower than usage in September 2013. (Item 18-A)
- The Board viewed reports on California's water supply and reservoir conditions as of October 12, 2021. (Item 18-B)