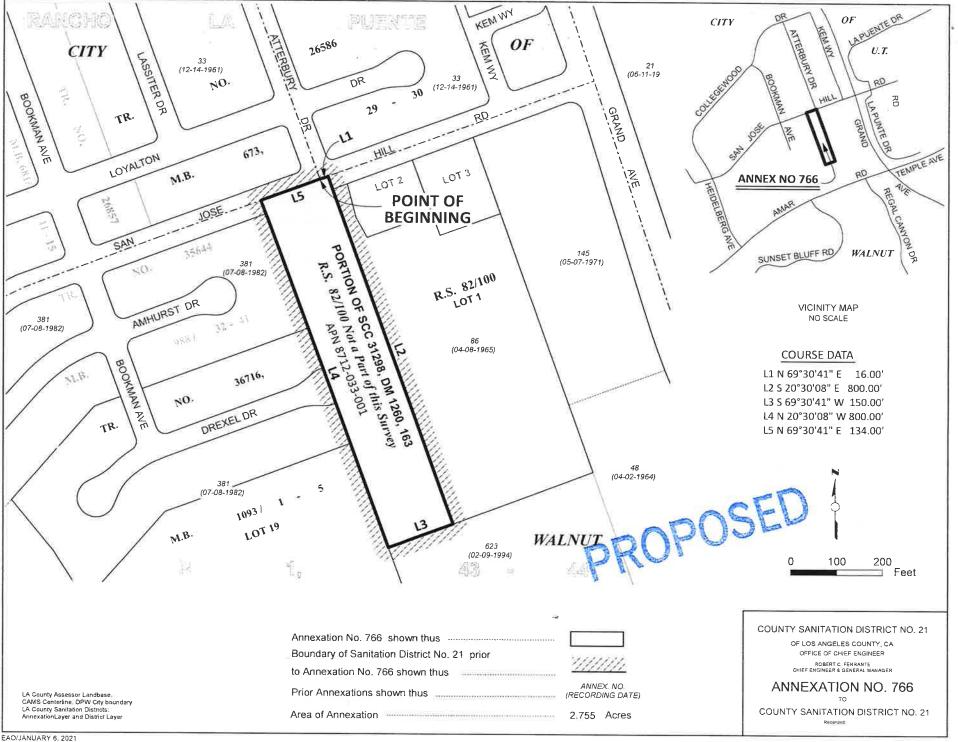

#### "ANNEXATION NO. 766"

WHEREAS, pursuant to Section 99 and 99.01 of the Revenue and Taxation Code, prior to the effective date of any jurisdictional change which will result in a special district providing a new service, the governing bodies of all local agencies that receive an apportionment of the property tax from the area must determine the amount of property tax revenues from the annual tax increment to be exchanged between the affected agencies and approve and accept the negotiated exchange of property tax revenues by resolution; and

**WHEREAS**, the governing bodies of the agencies signatory hereto have made determinations of the amount of property tax revenues from the annual tax increments to be exchanged as a result of the annexation to County Sanitation District No. 21 entitled *Annexation No. 766;* 

#### NOW, THEREFORE, BE IT RESOLVED AS FOLLOWS:

- 1. The negotiated exchange of property tax revenues resulting from the annexation of territory to County Sanitation District No. 21 in the annexation entitled *Annexation No. 766* is approved and accepted.
- 2. For each fiscal year commencing on and after July 1, 2021 or after the effective date of this jurisdictional change, whichever is later, the County Auditor shall transfer to County Sanitation District No. 21 a total of 0.4109569 percent of the annual tax increment attributable to the land area encompassed within *Annexation No. 766* as shown on the attached Worksheet.
- 3. No additional transfer of property tax revenues shall be made from any other tax agencies to County Sanitation District No. 21 as a result of annexation entitled *Annexation No. 766*.