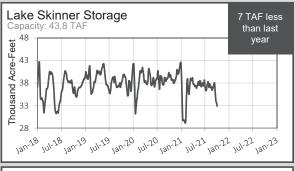

#### **Item 18: Water Supply and Conservation**

- The Board received reports and graphs of the following items: District potable and recycled water use, Calendar Year 2021 purchased water estimate, conservation goal summary, climate summary, and 2021 monthly water consumption versus the 2013 and 2020 baseline years. The report noted that the District's water usage for September 2021 was 8% lower than usage in September 2020 and 20% lower than usage in September 2013. (Item 18-A)
- The Board viewed reports on California's water supply and reservoir conditions as of October 12, 2021. (Item 18-B)