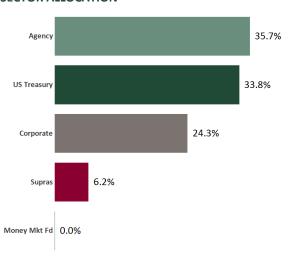

| -34,088                      |
| Par                | 33,389,686                   | 33,348,875                   |
| Book Value         | 33,416,180                   | 33,361,154                   |
| Cost Value         | 33,417,309                   | 33,361,898                   |

#### **TOP ISSUERS**

| Government of United States     | 33.8% |
|---------------------------------|-------|
| Federal Home Loan Bank          | 16.8% |
| Federal National Mortgage Assoc | 11.6% |
| Federal Home Loan Mortgage Corp | 5.0%  |
| Intl Bank Recon and Development | 3.2%  |
| Inter-American Dev Bank         | 3.0%  |
| Federal Farm Credit Bank        | 2.3%  |
| US Bancorp                      | 1.6%  |
| Total                           | 77.2% |

#### **SECTOR ALLOCATION**

Average Life



### **MATURITY DISTRIBUTION**



### **CREDIT QUALITY (S&P)**



#### PERFORMANCE REVIEW

|                                             |        | '      |        | ·      | Annualized |       |       |       |           |
|---------------------------------------------|--------|--------|--------|--------|------------|-------|-------|-------|-----------|
| TOTAL RATE OF RETURN                        | 1M     | 3M     | YTD    | 1YR    | 2YRS       | 3YRS  | 5YRS  | 10YRS | 7/31/2009 |
| Walnut Valley Water District                | -0.48% | -0.80% | -0.77% | -0.52% | 1.79%      | 3.12% | 1.94% | 1.60% | 1.80%     |
| ICE BofA 1-5 Yr US Treasury & Agency Index* | -0.46% | -0.80% | -0.87% | -0.72% | 1.67%      | 3.02% | 1.75% | 1.40% | 1.60%     |

<sup>\*</sup>ICE BofA 1-3 Yr US Treasury I