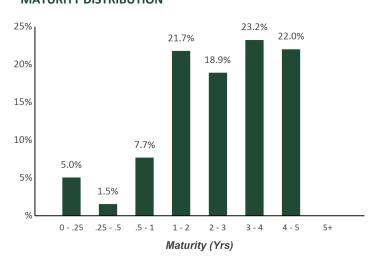

|
| Par                | 33,389,686                   | 33,348,875                   |
| Book Value         | 33,416,180                   | 33,361,154                   |
| Cost Value         | 33,417,309                   | 33,361,898                   |

#### **TOP ISSUERS**

| Government of United States     | 33.8% |
|---------------------------------|-------|
| Federal Home Loan Bank          | 16.8% |
| Federal National Mortgage Assoc | 11.6% |
| Federal Home Loan Mortgage Corp | 5.0%  |
| Intl Bank Recon and Development | 3.2%  |
| Inter-American Dev Bank         | 3.0%  |
| Federal Farm Credit Bank        | 2.3%  |
| US Bancorp                      | 1.6%  |
| Total                           | 77.2% |

#### **SECTOR ALLOCATION**

Average Life



### **MATURITY DISTRIBUTION**



### **CREDIT QUALITY (S&P)**



#### PERFORMANCE REVIEW

|                                             |        | '      |        | ·      | Annualized |       |       |       |           |
|---------------------------------------------|--------|--------|--------|--------|------------|-------|-------|-------|-----------|
| TOTAL RATE OF RETURN                        | 1M     | 3M     | YTD    | 1YR    | 2YRS       | 3YRS  | 5YRS  | 10YRS | 7/31/2009 |
| Walnut Valley Water District                | -0.48% | -0.80% | -0.77% | -0.52% | 1.79%      | 3.12% | 1.94% | 1.60% | 1.80%     |
| ICE BofA 1-5 Yr US Treasury & Agency Index* | -0.46% | -0.80% | -0.87% | -0.72% | 1.67%      | 3.02% | 1.75% | 1.40% | 1.60%     |

<sup>\*</sup>ICE BofA 1-3 Yr US Treasury Index to 8/31/10

## **Holdings Re