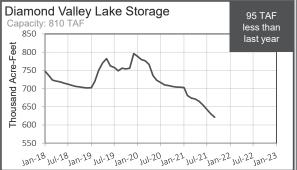

#### **Item 18: Water Supply and Conservation**

- The Board received reports and graphs of the following items: District potable and recycled water use, Calendar Year 2021 purchased water estimate, conservation goal summary, climate summary, and 2021 monthly water consumption versus the 2013 and 2020 baseline years. The report noted that the District's water usage for September 2021 was 8% lower than usage in September 2020 and 20% lower than usage in September 2013. (Item 18-A)
- The Board viewed reports on California's water supply and reservoir conditions as of October 12, 2021. (Item 18-B)